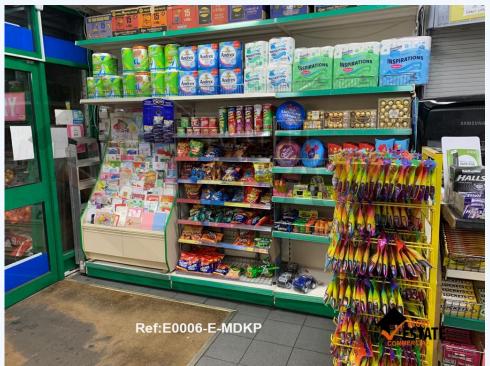

## # E0006-E-MDKP, NEWLY FITTED SINGLE DOOR GROCERY STORE LEASE FOR SALE-PLAISTOW

Right Estate Commercial is pleased to advertise single door newly fitted grocery store lease for sale - Plaistow

According to the seller; Asking Price: £55,000 + Stock Turnover: £7000pw (£4000 + £3000oyster) Tenure: Leasehold Rent: £17,000 pa Lease: 7 years renewable Opening hours: 8am-8pm 800sqft newly fitted grocery store, without cash machine, lottery lease for sale in a prominent location in Plaistow. The shop is located opposite 80 council flats. There is a possibility to increase the sales by obtaining an off licence, adding more stock in the shop and introducing more variety of vegetables and grocery. The seller is selling the business due to family problems. Call us on 019 3332 2035 to arrange a viewing PERSONALLY INSPECTED AND HIGHLY RECOMMENDED. MUST BE SEEN TO BE FULLY APPRECIATED. Right Estate Commercial does not accept any responsibility for the accuracy of the property descriptions, related information provided here.