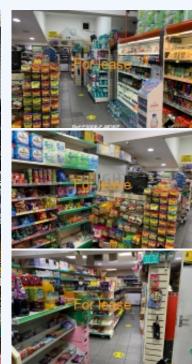

## # E0006-E-MDKP, NEWLY FITTED SINGLE DOOR GROCERY STORE LEASE FOR SALE-PLAISTOW

Right Estate Commercial is pleased to advertise single door newly fitted grocery store lease for sale - Plaistow

According to the seller; Asking Price: £55,000 + Stock Turnover: £7000pw (£4000 + £3000oyster) Tenure: Leasehold Rent: £17,000 pa Lease: 7 years renewable Opening hours: 8am-8pm 800sqft newly fitted grocery store, without cash machine, lottery lease for sale in a prominent location in Plaistow. The shop is located opposite 80 council flats. There is a possibility to increase the sales by obtaining an off licence, adding more stock in the shop and introducing more variety of vegetables and grocery. The seller is selling the business due to family problems. Call us on 019 3332 2035 to arrange a viewing PERSONALLY INSPECTED AND HIGHLY RECOMMENDED. MUST BE SEEN TO BE FULLY APPRECIATED. Right Estate Commercial does not accept any responsibility for the accuracy of the property descriptions, related information provided here.