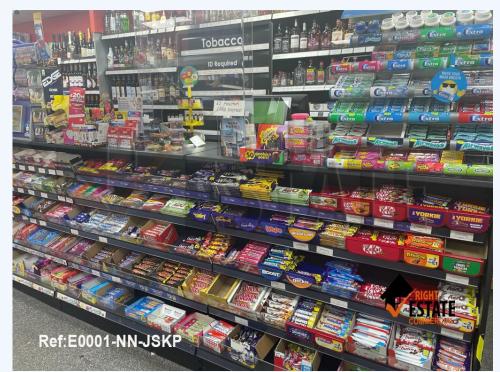

## # E0001-NN-JSKP, OFF LICENCE WITH ACCOMMODATION IN PROMINENT LOCATION- KATTERING

Right Estate Commercial is delighted to market off licence with accommodation in a prime location - Kettering

According to the seller; Asking Price: £45000 Turnover: £4000-£4500 Tenure: Leasehold Rent: £15,000pa Opening hours: Mon-Sat 8am- 8pm  $\parallel$  Sun 8am- 6pm Short Description Right Estate Commercial is delighted to market off licence with accommodation in a prime location - Kettering Description 620sqm off licence in a prominent location with three bedrooms above and two bedrooms in the shop cellar are available for lease. This shop has the potential to increase sales by extending the opening hours. The single-door off licence offers a variety of frozen foods, news and magazines, Asian groceries, and alcohol. Call us on 019 3332 2035 to arrange a viewing PERSONALLY INSPECTED AND HIGHLY RECOMMENDED. MUST BE SEEN TO BE FULLY APPRECIATED. Right Estate Commercial does not accept any responsibility for the accuracy of the property descriptions, related information provided here.