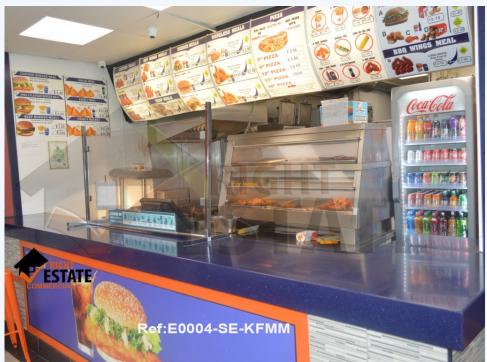

## # E0004-SE-KFMM, CHICKEN SHOP IN A PROMINENT LOCATION- LONDON

Right Estate Commercial is delighted to present a potential chicken shop in a prominent location. According to the seller; Asking Price: £100,000 ONO + STOCK Turnover: £5000pw | Before COVID £5000pw Tenure: Leasehold Rent: £20,000pa Lease: 12 years open lease Opening hours: Mon-Sun 11am-11pm Spacious chicken shop with a good size basement available with fully fitted fixture and fittings (1\*pizza mixing, 2\*Henny Penny,1\*Display unit, 1\* CCTV, 1\*till, 1\*pizza maker, 1\*cool display and a cool room.) These fixtures and fittings are available at an additional cost. The shop also provides delivery services. The shop is located near two schools, a university, and a street market. Call us on 0203 633 2511 to arrange a viewing PERSONALLY INSPECTED AND HIGHLY RECOMMENDED. MUST BE SEEN TO BE FULLY APPRECIATED. Right Estate Commercial does not accept any responsibility for the accuracy of the property descriptions, related information provided here.