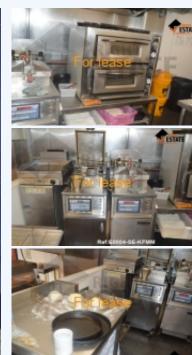

## # E0004-SE-KFMM, CHICKEN SHOP IN A PROMINENT LOCATION- LONDON

Right Estate Commercial is delighted to present a potential chicken shop in a prominent location. According to the seller; Asking Price: £100,000 ONO + STOCK Turnover: £5000pw | Before COVID £5000pw Tenure: Leasehold Rent: £20,000pa Lease: 12 years open lease Opening hours: Mon-Sun 11am-11pm Spacious chicken shop with a good size basement available with fully fitted fixture and fittings (1\*pizza mixing, 2\*Henny Penny,1\*Display unit, 1\* CCTV, 1\*till, 1\*pizza maker, 1\*cool display and a cool room.) These fixtures and fittings are available at an additional cost. The shop also provides delivery services. The shop is located near two schools, a university, and a street market. Call us on 0203 633 2511 to arrange a viewing PERSONALLY INSPECTED AND HIGHLY RECOMMENDED. MUST BE SEEN TO BE FULLY APPRECIATED. Right Estate Commercial does not accept any responsibility for the accuracy of the property descriptions, related information provided here.