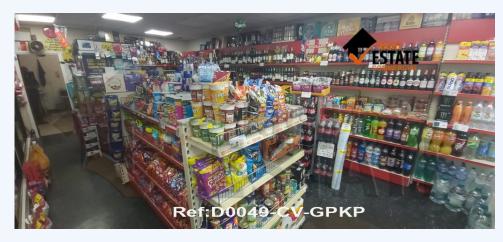

## **# D0049-CV-GPKP, RETIREMENT** LEASEHOLD OFF LICENCE QUICK SALE

Right Estate Commercial is pleased to present a good size retiring quick sale off licence lease for sale in a prominent location.

According to the seller; Asking Price: 15,000 + Stock Turnover: £3500per week Tenure: Leasehold Rent: £13200 per annum paid quarterly Lease: 2 years renewable Opening hours: Mon-Sat 11am-10pm Sun 12noon-2:30pm | 7:00pm -10pm Double door off licence in a busy prominent parade available for lease. The good size off licence has the potential of increasing the sales in the right hands. Due to the seller's retirement we are looking for quick sales. Call us on 019 3332 2035 to arrange a viewing PERSONALLY INSPECTED AND HIGHLY RECOMMENDED. MUST BE SEEN TO BE FULLY APPRECIATED. Right Estate Commercial does not accept any responsibility for the accuracy of the property descriptions, related information provided here.