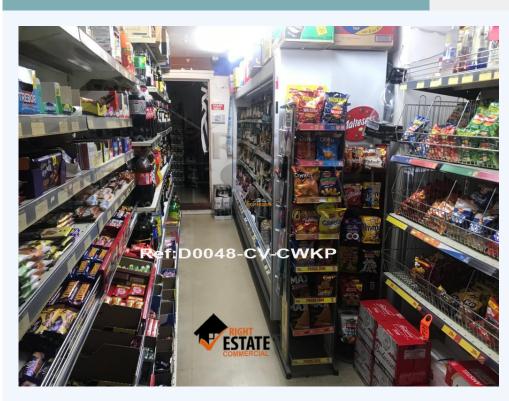

## **# D0048-CV-CWKP, OFF LICENCE IN PRIME** LOCATION - WARWICK

Right Estate Commercial is pleased to present good size off licence lease for sale in - Warwick Asking Price: £68,000 Turnover: £6000-£7000 Tenure: Leasehold Rent: £6000 per annum Lease: 11 years Opening hours: Mon-Sun 12noon - 8 pm 650sqft off licence with two leased coca-cola 1.5m fridge(lease), Alcohol fridge, sandwich chiller, and two freezers is available for lease. Currently, the shop is open from 12 noon. There is a possibility to increase sales if the opening hours are extended. The shop also has an alcohol licence from 8 am -11 pm from Monday - Saturday and 10 am - 10:30 pm Sunday. Call us on 019 3332 2035 to arrange a viewing PERSONALLY INSPECTED AND HIGHLY RECOMMENDED. MUST BE SEEN TO BE FULLY APPRECIATED. Right Estate Commercial does not accept any responsibility for the accuracy of the property descriptions, related information provided here.