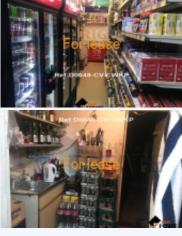

## **# D0048-CV-CWKP, OFF LICENCE IN PRIME** LOCATION - WARWICK

Right Estate Commercial is pleased to present good size off licence lease for sale in - Warwick Asking Price: £68,000 Turnover: £6000-£7000 Tenure: Leasehold Rent: £6000 per annum Lease: 11 years Opening hours: Mon-Sun 12noon - 8 pm 650sqft off licence with two leased coca-cola 1.5m fridge(lease), Alcohol fridge, sandwich chiller, and two freezers is available for lease. Currently, the shop is open from 12 noon. There is a possibility to increase sales if the opening hours are extended. The shop also has an alcohol licence from 8 am -11 pm from Monday - Saturday and 10 am - 10:30 pm Sunday. Call us on 019 3332 2035 to arrange a viewing PERSONALLY INSPECTED AND HIGHLY RECOMMENDED. MUST BE SEEN TO BE FULLY APPRECIATED. Right Estate Commercial does not accept any responsibility for the accuracy of the property descriptions, related information provided here.